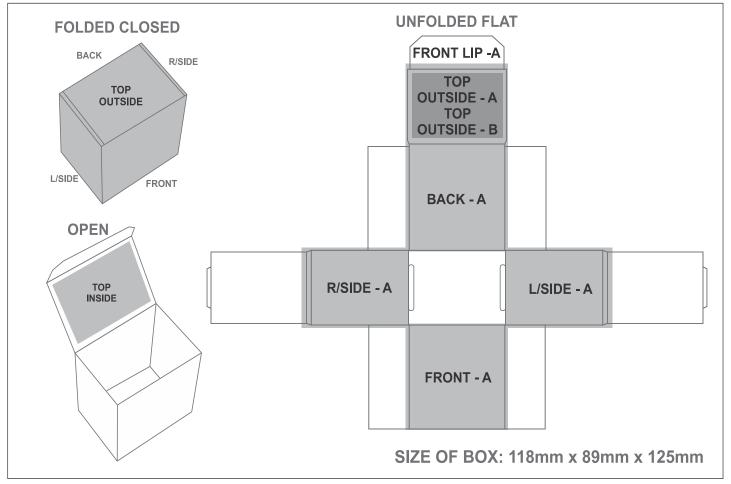

## **PG-AM-402-B**

Bianca Digital Print Mug Gift Box

## **Branding Options:**

| Position | Branding Method (Branding Code)      | No. of Colours | Dimension               |
|----------|--------------------------------------|----------------|-------------------------|
| А        | Digital Custom Packaging (DCP-CHG-1) | Full Colour    | 400mm wide x 440mm high |
|          |                                      |                |                         |

| B Digital Cus | tom Packaging (DCP-CHG-1) | Full Colour | 119mm wide x 78mm high |
|---------------|---------------------------|-------------|------------------------|
|---------------|---------------------------|-------------|------------------------|